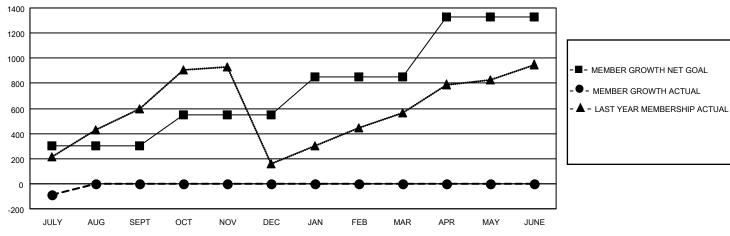

## GOALS AND ACTUAL MEMBERS CUMULATIVE

| DROPPED CLUBS: 0           |     | 49 CLUBS OF 458 ADDED 1 OR MORE | GENDER DISTRIBUTION        |                |       |
|----------------------------|-----|---------------------------------|----------------------------|----------------|-------|
|                            |     | NEW MEMBERS                     | MALE                       | 5,391 (41.47%) |       |
| DROPPED MEMBERS            |     |                                 | FEMALE                     | 7,608 (58.53%) |       |
| DECEASED                   | 2   | CLICK HERE FOR CUMULATIVE       | TOTAL FAMILY UNIT MEMBERS  |                | 3,087 |
| CLUB CANCELLED 0 OTHER 306 |     | MEMBERSHIP DATA                 | FAMILY MEMBERS PAYING HALF |                | 1,778 |
| TOTAL                      | 308 |                                 | DUES                       |                |       |