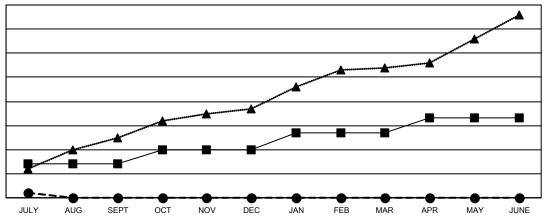

## GOALS AND ACTUAL NEW CLUBS CUMULATIVE

- CURRENT YEAR GOALS FOR NEW CLUBS

- ● - CURRENT YEAR ACTUAL NEW CLUBS

▲ - LAST YEAR ACTUAL NEW CLUBS